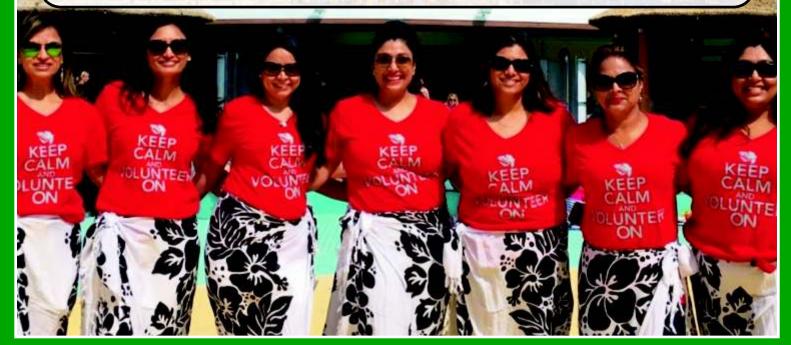

## LPS WOMEN'S CRUISE

Dear members,

Jai Shree Krishna

We as the Women's Committee had the honor of hosting a grand event for our fellow LPS members. It was successful beyond our expectations and we were overwhelmed with the patronage by our members and very satisfying to see so many woman interacting, engaging and enjoying their getaway.

Close to 400 Leuva women from across the nation, joined us on May 1st on our maiden voyage to Turks and Caicos. With excitement and anticipation the journey began. As I looked around what I saw amazed me. Everyone had a smile on their face, talking to each other, mingling and sharing stories, laughing, and truly enjoying themselves. Importantly, they were rekindling their friendships and making the bond of womanhood stronger. We had woman from all over the United States represent and attend the cruise. A lot of familiar and unfamiliar faces in the crowd.

LPS Women's Committee 2016

unforgettable memories that we will cherish forever.

We made 67 new LPS members, 8 lifetime members, and collected additional donations, which is an amazing accomplishment.

Also the support of our gracious sponsors whom gifted our members various items and giveaways which made everything even more memorable. From the bottom of our hearts, we would like to sincerely thank each and every women who joined us on this retreat. Also, without the support from our sponsors, this trip would not have been the same, so thank you to them. A special thanks to Red Roof Inn as our platinum sponsor for this amazing event.