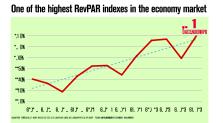

# THANKS TO MY NEXTGEN® RENOVATIONS, MY BOTTOM LINE LOOKS AS GREAT AS MY PROPERTY. Kamini Patel, Owner, Red Roof Inn, Lithonia, GA

73.0% OCCUPANCY\* (INDEX 117.4%)\*\*

\$71.17 ADR\* (INDEX 116.5%)\*\*

\$51.95 REVPAR\* (INDEX 136.8%)\*\*

# TO GET IN ON THE UPSCALE ECONOMY MARKET, VISIT REDROOFFRANCHISING.COM OR CALL 888.473.8861

\*Average Occupancy Rate, Average Daily Room rate and RevPAR for Red Roof Affiliate Managed and Affiliate Owned hotels, open and operating for at least two full years, started renovations in 2011 or later and have implemented either the complete NextGen renovations or specific standard design elements for the period of January 1, 2015 through December 31, 2015, 67 properties.

\*\*Smith Travel Research 2015

Quarterly RevPAR Economy Tract Index for Red Roof locations open and operating for at least 2 years and for all of 2015, Smith Travel Research. 340 properties.

This is not an offer. No offer or sale of a franchise will be made except by a Franchise Disclosure Document first filed and registered with the applicable authorities. For New York: An offering can only be made by a prospectus filed first with the Department of Law for the State of New York. Such filing does not constitute approval by the Department of Law. For Minnesota: #F-5824. Red Roof Franchising, LLC, 605 South Front Street, Columbus, OH 43215.