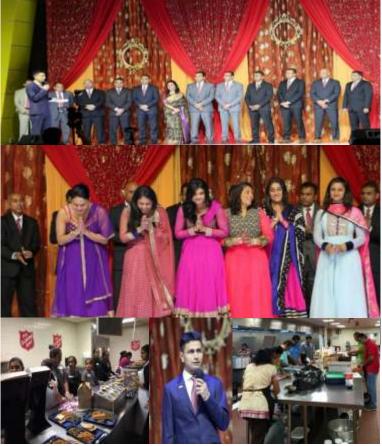

## GAAM AMBASSADOR CONFERENCE

April 30th, 2016, the Gaam Ambassadors Leadership Conference was an outstanding event specially designed to address diversity and leadership issues and their application in membership development, engaging Gaam members and importantly assessing our community needs.

The conference, which was organized first time ever by LPS of USA, broadens horizons in a tactful and engaging manner through keynote speakers, interactive presentations and workshop sessions.

The key points and outcome of this conference were -

- Shared and had knowledge of various issues that exist in our society and be able to effectively communicate cross culturally.
- ◆ Be aware of and have the ability to explore our own identity.
- Appreciate the ways in which we are different from each other while at the same time, explored the ways we are similar to each other.
- Developed skills of being an inclusive leader that values the effort and participation of everyone.
- Make a positive influence within our own community.

Special thanks goes to our Past President Bharat 'Bobby' Newman and our Gaam Ambassador Relation officers - Ashok Patel (Vivian, LA) and Dipak Patel (Ocala, FL) for taking the lead for this event and Dallas region volunteers for their unconditional help & support for this event.