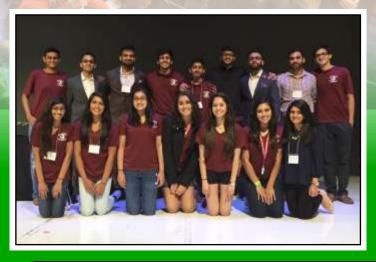

## LPS YOUTH CONFERENCE

On behalf of the LPS of USA Youth Co-Chairs and the LPS of USA Youth committee, we wanted to thank each and every attendee that attended and participated in our Youth Spring Event in Dallas, Texas, on April 30th, 2016. We had a great turnout of over 300+ youth, great speakers, engaging panelist discussion and fun activities for all age groups. We want to give special recognition to SLPS of DFW and SLPS Youth of DFW President's Viral 'Sonu' Desai and Nirali Jariwala and their entire Youth Board for their hard work, dedication and great hospitality for this event. We wanted to thank our AAHOA Chairman Bharat 'Bruce' Patel and Treasurer Hitesh 'HP' Patel for taking the time out of their busy schedule to attend our event to speak to our youth about great life lessons. We also want to thank our own Leuva community Police Officer, Neil Patel who traveled all the way from California to speak to our youth about alcohol and drug abuse. Special thanks goes to Houston Samaj Youth President Priyesh Patel and his entire Youth Board along with Austin Samaj Youth President Kylissa Patel and her entire Youth Board for helping and assisting us leading up to and during our event. Many of our LPS of USA Board Members were in attendance, including our President Harshad Patel, and they were equally impressed by our youth attendance and participation, and volunteers. This was one of the largest Youth Conference's in LPS of USA history, and that was only made possible because of all of our attendees and volunteers. We want to see continued youth attendance and participation for our future events, as our youth is the future of our Samaj. We are looking forward to seeing each and every one of you at our Annual LPS of USA Convention in Cincinnati, Ohio on June 30th - July 1st.

# LPS YOUTH CONFERENCE