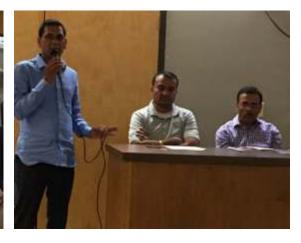

## GAAM AMBASSADOR CONFERENCE

April 30th, 2016, the Gaam Ambassadors Leadership Conference was an outstanding event specially designed to address diversity and leadership issues and their application in membership development, engaging Gaam members and importantly assessing our community needs.

The conference, which was organized first time ever by LPS of USA, broadens horizons in a tactful and engaging manner through keynote speakers, interactive presentations and workshop sessions.

The key points and outcome of this conference were -

- Shared and had knowledge of various issues that exist in our society and be able to effectively communicate cross culturally.
- ◆ Be aware of and have the ability to explore our own identity.
- Appreciate the ways in which we are different from each other while at the same time, explored the ways we are similar to each other.
- Developed skills of being an inclusive leader that values the effort and participation of everyone.
- Make a positive influence within our own community.

Special thanks goes to our Past President Bharat 'Bobby' Newman and our Gaam Ambassador Relation officers - Ashok Patel (Vivian, LA) and Dipak Patel (Ocala, FL) for taking the lead for this event and Dallas region volunteers for their unconditional help & support for this event.