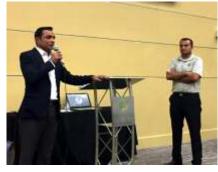

## GAAM AMBASSADOR CONFERENCE

April 30th, 2016, the Gaam Ambassadors Leadership Conference was an outstanding event specially designed to address diversity and leadership issues and their application in membership development, engaging Gaam members and importantly assessing our community needs.

The conference, which was organized first time ever by LPS of USA, broadens horizons in a tactful and engaging manner through keynote speakers, interactive presentations and workshop sessions.

The key points and outcome of this conference were -

- Shared and had knowledge of various issues that exist in our society and be able to effectively communicate cross culturally.
- ◆ Be aware of and have the ability to explore our own identity.
- Appreciate the ways in which we are different from each other while at the same time, explored the ways we are similar to each other.
- Developed skills of being an inclusive leader that values the effort and participation of everyone.
- Make a positive influence within our own community.

Special thanks goes to our Past President Bharat 'Bobby' Newman and our Gaam Ambassador Relation officers - Ashok Patel (Vivian, LA) and Dipak Patel (Ocala, FL) for taking the lead for this event and Dallas region volunteers for their unconditional help & support for this event.