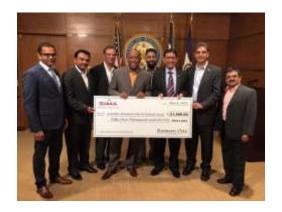

# SIMA DONATES \$51,000 TO MAYOR TURNER'S STORM RELIEF

HOUSTON — On Friday, May 6th, the Small Independent Motel Association (SIMA) members met with Mayor Turner and other city officials to deliver the check for the Houston's storm victims and to discuss how SIMA and the City of Houston can continue working together to protect the motel and hotel industry as well as the citizens of the Houston in times of need.

SIMA worked with various city departments to relocate the victims of the floods who lost their homes. Under the leadership of President Hasu Patel and SIMA Board Members Raman Das, Jin Laxmidas, Nick Patel, Danny Patel and others, SIMA raised and donated an incredible \$51,000 to Mayor

Turner's storm relief fund. A prayer as offered for the seven people who lost their lives, their families and all those affected by the storm before handing over the check. Mayor Tayor thanked the members and said he looked forward to SIMA's continued cooperation. Hasu Patel, president SIMA, expressed his condolences to the victims families and assured SIMA's support in the future as well.