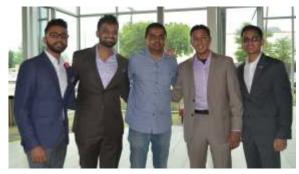

## GAAM AMBASSADOR CONFERENCE

April 30th, 2016, the Gaam Ambassadors Leadership Conference was an outstanding event specially designed to address diversity and leadership issues and their application in membership development, engaging Gaam members and importantly assessing our community needs.

The conference, which was organized first time ever by LPS of USA, broadens horizons in a tactful and engaging manner through keynote speakers, interactive presentations and workshop sessions.

The key points and outcome of this conference were -

Special thanks goes to our Past President Bharat 'Bobby' Newman and our Gaam Ambassador Relation officers - Ashok Patel (Vivian, LA) and Dipak Patel (Ocala, FL) for taking the lead for this event and Dallas region volunteers for their unconditional help & support for this event.