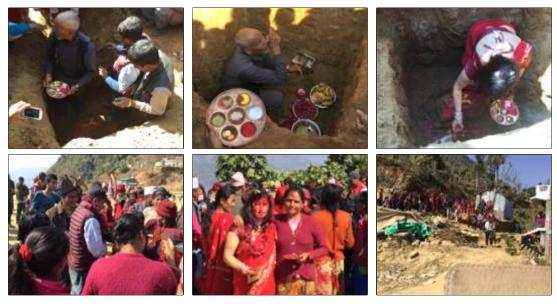

#### BUILDING A SCHOOL IN NEPAL - GROUND BREAKING PUJA

Jai Sai Ram. Our sincere Thank you for your support and Contributions for the people of Nepal. We are happy to share with you the auspicious ceremony of school Ground Breaking Puja in the Village of Muchchk, Nepal!

On Friday, February, 12th, 2016, Child Environment Nepal, a Non-Profit organization's president, Mr. Sagar Pandey and wife Mrs. Premila Pandey, performed the puja along with the villagers. The ground breaking was originally scheduled for October, 2015, however, due to fuel crises in Nepal, a decision was made to delay the project to avoid additional cost to the building. From October through December, India's border for Nepal was closed for all incoming goods, which included Patrol.

The School which educated 600 children, was destroyed during the April 25, 2015 earthquake. Since then, the children are being educated in classrooms made with tarp and metal. On May 25, 2015, we set out for Nepal. Upon arrive, we first met with representatives of CEN Nepal (Child Environment Nepal) and CEN-UK (Child Environment Nepal-UK), who took us to the village of Muchchk, located far into the mountains of the Himalayas. Upon arrival we saw 98% of the village in rubbles, including the large school, which educated 600 students (Grades 1-12). These students travel by foot from 1 ½ hours walking radius. We chose this village because not much aid has reached here. It is also located just 3 miles from the Earthquake epicenter and one of the most remote village. This village has also lost its source of electricity.

Our heartfelt thank you to Mr. Sagar Pandey for assisting us on the project. 100% of your contributions are going towards building the school that will educate 600 children of Nepal!