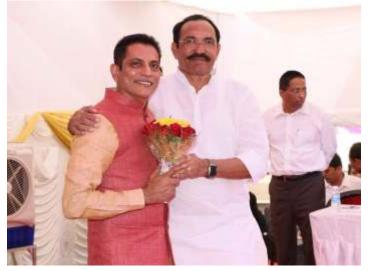

#### LPS - NAVSARI NRI CONFERENCE

#### HISTORIC MOMENT FOR LPS OF USA NAVSARI, INDIA - DECEMBER 29, 2015

For the first time ever in LPS history, our three core Leuva patidar regions - Navsari, Surat & Valsad districts came together under one roof. A very successful and productive NRI conference in Navsari, which was coordinated by our board members with the help of Navsari Leuva Patidar

Samaj, and several other volunteers and sponsors in a very short period of time. LPS of USA wholeheartedly appreciate their unconditional help & support. This conference will help in strengthening the ties between the members in USA and the Leuva regions in India, where they can be helpful to each other.