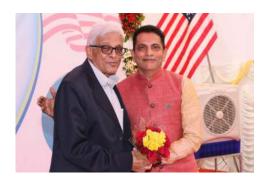

#### LPS of USA Congratulates "Hasmukh P. Rama" on Lifetime Achievement Award

Hasmukh P. (H.P.) Rama, chairman of the board and CEO of JHM Hotels, was honored with the prestigious Lifetime Achievement Award at the Americas Lodging Investment Summit (ALIS), January 25-27, 2016, in Los Angeles. This prominent award was presented for his significant

contributions to the hospitality industry over his lifetime through their actions, deeds, and great accomplishments. Rama's story is a true example of achieving the American dream. Rama was born in Africa, raised in India, and came to the US in order to pursue his MBA from Xavier University with only two dollars to his name. He has been surrounded by the hotel industry his entire life – from washing dishes to leading the largest hotel association in the world, Rama has built a name for himself as a successful businessman and hotelier. Hard work, commitment, and spiritual strength have been the building blocks of the JHM Hotels brand.