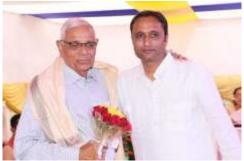

#### LPS of USA Congratulates "Hasmukh P. Rama" on Lifetime Achievement Award

Hasmukh P. (H.P.) Rama, chairman of the board and CEO of JHM Hotels, was honored with the prestigious Lifetime Achievement Award at the Americas Lodging Investment Summit (ALIS), January 25-27, 2016, in Los Angeles. This prominent award was presented for his significant

contributions to the hospitality industry over his lifetime through their actions, deeds, and great accomplishments. Rama's story is a true example of achieving the American dream. Rama was born in Africa, raised in India, and came to the US in order to pursue his MBA from Xavier University with only two dollars to his name. He has been surrounded by the hotel industry his entire life – from washing dishes to leading the largest hotel association in the world, Rama has built a name for himself as a successful businessman and hotelier. Hard work, commitment, and spiritual strength have been the building blocks of the JHM Hotels brand.