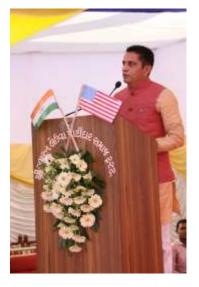

#### LPS - NAVSARI NRI CONFERENCE

#### HISTORIC MOMENT FOR LPS OF USA NAVSARI, INDIA - DECEMBER 29, 2015

For the first time ever in LPS history, our three core Leuva patidar regions - Navsari, Surat & Valsad districts came together under one roof. A very successful and productive NRI conference in Navsari, which was coordinated by our board members with the help of Navsari Leuva Patidar

Samaj, and several other volunteers and sponsors in a very short period of time. LPS of USA wholeheartedly appreciate their unconditional help & support. This conference will help in strengthening the ties between the members in USA and the Leuva regions in India, where they can be helpful to each other.