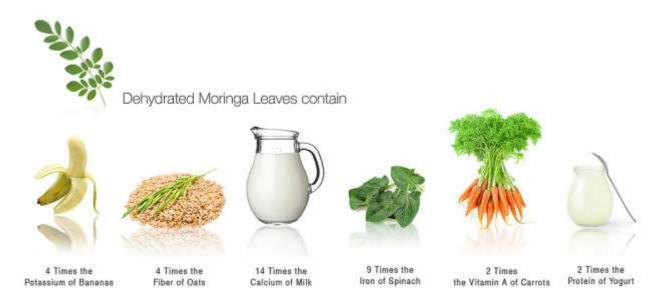

#### The Moringa tree is the most nutritious plant ever discovered on earth.

The tree originated from Northern India 5,000 years ago and was used as an Indian medicine. In fact, ancient medicine claims Moringa prevents 300 diseases. The plant is known to have 10 times more vitamin A than carrots, 17 times more calcium than milk, 25 times more iron than spinach, 2 times more vitamin C than oranges, 15 times more potassium than bananas, and the protein found in the Moringa leaves rivals that found in eggs and milk.