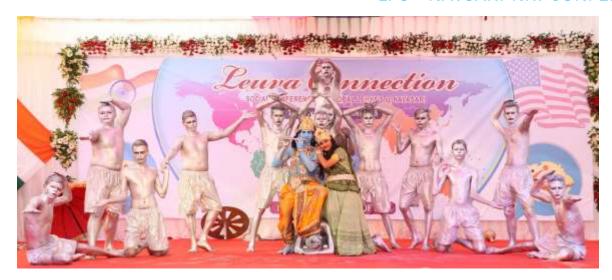

#### LPS - NAVSARI NRI CONFERENCE

#### HISTORIC MOMENT FOR LPS OF USA NAVSARI, INDIA - DECEMBER 29, 2015

For the first time ever in LPS history, our three core Leuva patidar regions - Navsari, Surat & Valsad districts came together under one roof. A very successful and productive NRI conference in Navsari, which was coordinated by our board members with the help of Navsari Leuva Patidar

Samaj, and several other volunteers and sponsors in a very short period of time. LPS of USA wholeheartedly appreciate their unconditional help & support. This conference will help in strengthening the ties between the members in USA and the Leuva regions in India, where they can be helpful to each other.