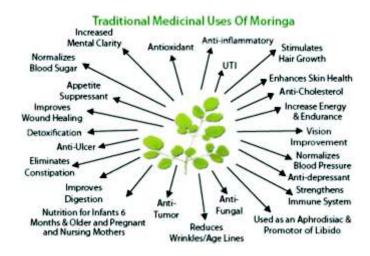

#### The Moringa tree is the most nutritious plant ever discovered on earth.

The tree originated from Northern India 5,000 years ago and was used as an Indian medicine. In fact, ancient medicine claims Moringa prevents 300 diseases. The plant is known to have 10 times more vitamin A than carrots, 17 times more calcium than milk, 25 times more iron than spinach, 2 times more vitamin C than oranges, 15 times more potassium than bananas, and the protein found in the Moringa leaves rivals that found in eggs and milk.

The nutritional value in Moringa is so well known, that there is no doubt of the great health benefits of the consumption of Moringa, where starvation is imminent. The tree is known as a vitamin bottle grown in anyone's back yard.

Moringa Seeds have been known to have powerful antibiotic effects and were used by various countries around the world to fight infections. Scientists are saying that Moringa seeds and leaves might contain antibiotic substances that are yet to be discovered. The Moringa tree is not only famous to grow on limited water, but it's seeds are known to purify bacterial laced water. The seeds are then taken from the pods and crushed into powder, wrapped into a cloth and put in water containers. After, the seeds act as flocculent, removing impurities, leaving drinking water clean.

The tiny leaves of the moringa oleifera tree may be the world's most nutritious green. known as "the miracle tree", this plant has the potential to save millions of lives.

Moringa leaves are so rich in nutrients, the leaves are used for lowering blood pressure, blood sugar levels (Diabetes), reducing high levels of cholesterol in the blood, lowers the risk of cancer, support healthy eye sight and provides a lot of energy to the body.

A diet rich in Moringa can significantly improve human health by: reversing age lines in the skin (Anti-aging), contributing vitamins and minerals essential for maintaining normal physiology, contributing powerful anti-inflammatory substances, many with anti-cancer properties.

#### Moringa Plant Uses

Moringa plant is native to the sub-Himalayan areas of Pakistan, India, Afghanistan and Bangladesh. It is well known for its medical values and different parts of the tree and plants – bark, flowers, leaves, fruit, seeds, and roots are used for making medicines. The plant of moringa are used for different purpose and in different ways.

#### Let us Take a Look at Some of the Major Moringa Plant Uses

- Moringa is used for curing joint pain, arthritis, diabetes; diarrhea, cancer; asthma, intestinal spasms, high blood pressure, heart problems, ; kidney stones, thyroid disorders, etc. It is also used to fight fungal, bacterial, and parasitic infections.
- Moringa plant uses also include reducing swelling, prevent pregnancy, increase production of breast, boost the immune system, etc.
- Moringa plant and its products are applied directly to the skin as they carry strong disinfectant properties and act as a germ-killer. It is common to see it used for fighting snakebites, gum disease, dandruff, warts, and wounds.
- Some people use Moringa plant as a nutritional supplement or tonic. Oil made from moringa seeds is used in skin and hair care products as well as in perfumes. The seed cake that remains after oil extraction is used as a fertilizer and can remove salt from seawater as well as purify well water.
- Moringa plant is also an important food source as it can be grown easily and cheaply. It holds an important place in countries like used in India and Africa in feeding programs as those immature green pods can be prepared and eaten in a similar way to beans. Its leaves can be cooked like spinach, and they can also be dried and powdered.

Because of the many Moringa plant uses, the tree is also known as the 'Miracle tree'. Experts all over the world find it ideal to combat under-nutrition. It's easy availability and powerful nutritional benefits make it even more popular and widely used all across the world, especially in the developing world.