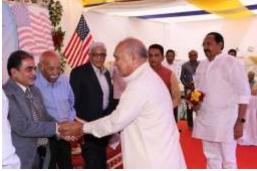

#### LPS - NAVSARI NRI CONFERENCE

#### HISTORIC MOMENT FOR LPS OF USA NAVSARI, INDIA - DECEMBER 29, 2015

For the first time ever in LPS history, our three core Leuva patidar regions - Navsari, Surat & Valsad districts came together under one roof. A very successful and productive NRI conference in Navsari, which was coordinated by our board members with the help of Navsari Leuva Patidar

Samaj, and several other volunteers and sponsors in a very short period of time. LPS of USA wholeheartedly appreciate their unconditional help & support. This conference will help in strengthening the ties between the members in USA and the Leuva regions in India, where they can be helpful to each other.