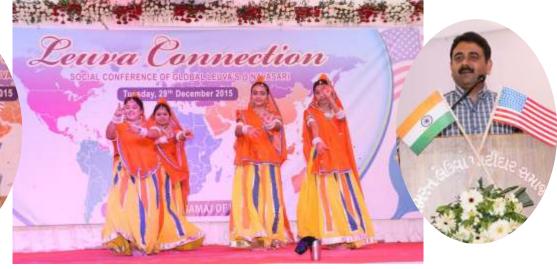

#### LPS - NAVSARI NRI CONFERENCE

#### HISTORIC MOMENT FOR LPS OF USA NAVSARI, INDIA - DECEMBER 29, 2015

For the first time ever in LPS history, our three core Leuva patidar regions - Navsari, Surat & Valsad districts came together under one roof. A very successful and productive NRI conference in Navsari, which was coordinated by our board members with the help of Navsari Leuva Patidar

Samaj, and several other volunteers and sponsors in a very short period of time. LPS of USA wholeheartedly appreciate their unconditional help & support. This conference will help in strengthening the ties between the members in USA and the Leuva regions in India, where they can be helpful to each other.