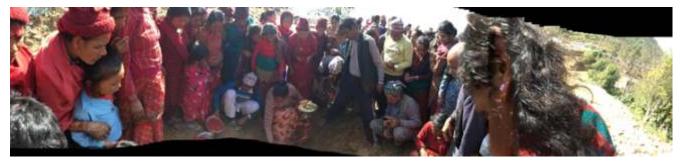

#### BUILDING A SCHOOL IN NEPAL - GROUND BREAKING PUJA

Jai Sai Ram. Our sincere Thank you for your support and Contributions for the people of Nepal. We are happy to share with you the auspicious ceremony of school Ground Breaking Puja in the Village of Muchchk, Nepal!

On Friday, February, 12th, 2016, Child Environment Nepal, a Non-Profit organization's president, Mr. Sagar Pandey and wife Mrs. Premila Pandey, performed the puja along with the villagers. The ground breaking was originally scheduled for October, 2015, however, due to fuel crises in Nepal, a decision was made to delay the project to avoid additional cost to the building. From October through December, India's border for Nepal was closed for all incoming goods, which included Patrol.

The School which educated 600 children, was destroyed during the April 25, 2015 earthquake. Since then, the children are being educated in classrooms made with tarp and metal. On May 25, 2015, we set out for Nepal. Upon arrive, we first met with representatives of CEN Nepal (Child Environment Nepal) and CEN-UK (Child Environment Nepal-UK), who took us to the village of Muchchk, located far into the mountains of the Himalayas. Upon arrival we saw 98% of the village in rubbles, including the large school, which educated 600 students (Grades 1-12). These students travel by foot from 1 ½ hours walking radius. We chose this village because not much aid has reached here. It is also located just 3 miles from the Earthquake epicenter and one of the most remote village. This village has also lost its source of electricity.