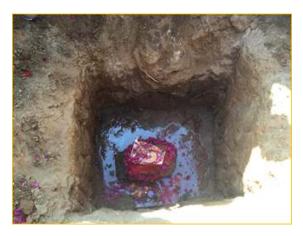

#### BUILDING A SCHOOL IN NEPAL - GROUND BREAKING PUJA

Jai Sai Ram. Our sincere Thank you for your support and Contributions for the people of Nepal. We are happy to share with you the auspicious ceremony of school Ground Breaking Puja in the Village of Muchchk, Nepal!

On Friday, February, 12th, 2016, Child Environment Nepal, a Non-Profit organization's president, Mr. Sagar Pandey and wife Mrs. Premila Pandey, performed the puja along with the villagers. The ground breaking was originally scheduled for October, 2015, however, due to fuel crises in Nepal, a decision was made to delay the project to avoid additional cost to the building. From October through December, India's border for Nepal was closed for all incoming goods, which included Patrol.

The School which educated 600 children, was destroyed during the April 25, 2015 earthquake. Since then, the children are being educated in classrooms made with tarp and metal. On May 25, 2015, we set out for Nepal. Upon arrive, we first met with representatives of CEN Nepal (Child Environment Nepal) and CEN-UK (Child Environment Nepal-UK), who took us to the village of Muchchk, located far into the mountains of the Himalayas. Upon arrival we saw 98% of the village in rubbles, including the large school, which educated 600 students (Grades 1-12). These students travel by foot from 1 ½ hours walking radius. We chose this village because not much aid has reached here. It is also located just 3 miles from the Earthquake epicenter and one of the most remote village. This village has also lost its source of electricity.