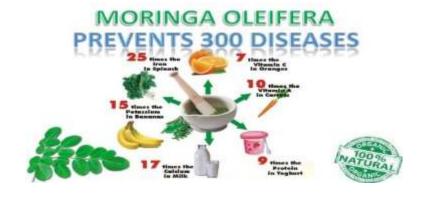

#### The Moringa tree is the most nutritious plant ever discovered on earth.

The tree originated from Northern India 5,000 years ago and was used as an Indian medicine. In fact, ancient medicine claims Moringa prevents 300 diseases. The plant is known to have 10 times more vitamin A than carrots, 17 times more calcium than milk, 25 times more iron than spinach, 2 times more vitamin C than oranges, 15 times more potassium than bananas, and the protein found in the Moringa leaves rivals that found in eggs and milk.